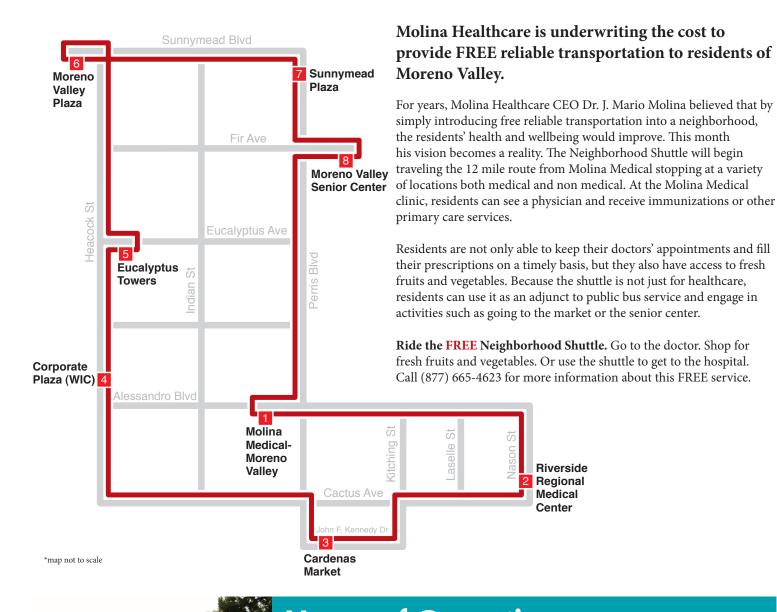

## Moreno Valley Free Neighborhood Shuttle

## **Hours of Operation:** 8:30 a.m. to 5:00 p.m. Monday - Friday (Stop times are approximate) Riverside Regional Medical Center Molina Medical-Moreno Valley Moreno Valley Senior Center Moreno Valley Plaza Corporate Plaza (WIC) 8:30A 8:40A 8:51A 9:00A 9:05A 9:13A 9:18A 9:23A 9:37 9:47 10:07 10:12 10:20 10:25 9:58 10:30 10:34 10:44 10:55 11:04 11:09 11:17 11:22 11:27 12:51P 12:03P 12:13P 12:24P 12:33P 12:38P 12:46P 12:56P 1:01 1:11 1:22 1:31 1:36 1:44 1:49 1:54 1:58 2:08 2:19 2:28 2:33 2:41 2:46 2:51 3:35 3:05 3:15 3:26 3:40 3:48 3:53 3:58 4:02 4:12 4:23 4:32 4:37 4:45 4:50 4:55